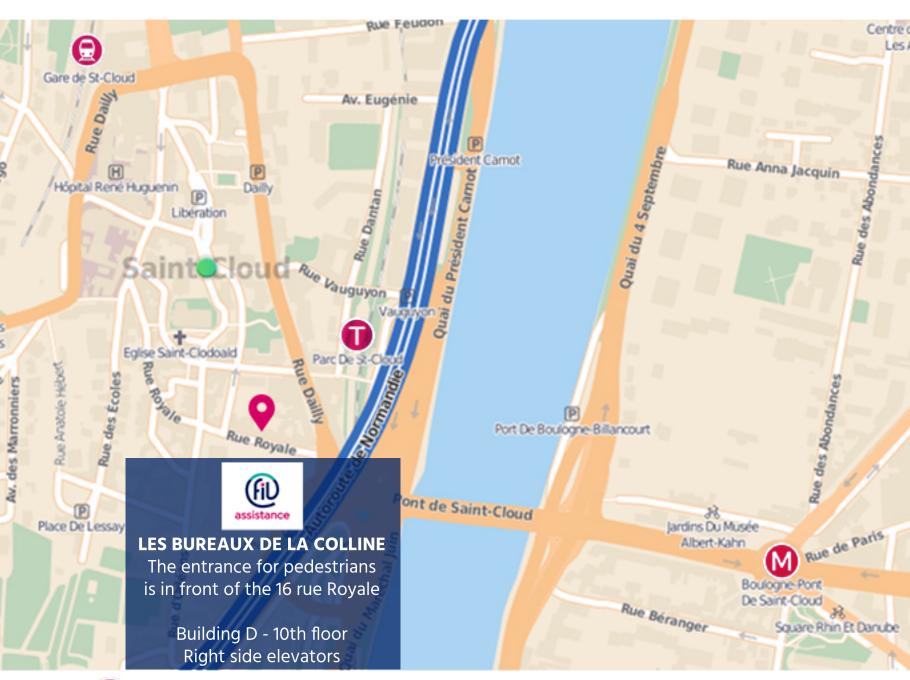

## **FILASSISTANCE**

108, Bureaux de la Colline - **Building D - 10th floor** 92210 SAINT-CLOUD Tél. +33 (0) 1 47 11 24 24 www.filassistance.fr

Metro: Line 10 - Boulogne Pont de Saint-Cloud station (9 min walking)

Tramway: Line 2 - Parc de Saint-Cloud station (2 min walking)

**Transilien (train):** Lines L and U - Saint-Cloud station (7 min walking)

**By car:** cross the Saint-Cloud bridge and take the Versailles/Rouen direction, keep to the right-hand edge of the road (avenue du Palais), to park in the Indigo parking and access to our offices by taking the elevator to level 0, and join the building D.

You can also travel by several bus lines (n° 52, n° 72, n° 126, n° 160, n° 175, n° 460, n° 467) - Parc de Saint-Cloud station.